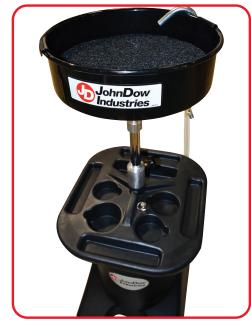

## OIL DRAIN SPLASH PADS (2 PACK)

Oil and fluid splash from draining can cause messy shop floor spills and slippery, unsafe work areas. Eliminate this issue by using the new JohnDow JDI-SP1 Oil Drain Splash Pad. Made with special PVC string material and a mesh design, fluids will not escape and remain inside the oil drain funnel. The 15" diameter pads fit most standard oil drain pans and you can trim to size if necessary.

## **Product Features and Benefits:**

- Tight weaves eliminates splatter or splashing
- Fits standard oil drain pans with trimming ease for perfect fitment
- Fluid rapidly transmits through pad into the drain pan or funnel
- Use with any type of fluid including engine oil, transmission fluid, coolant, brake fluid and other automotive solvents
- Made of long-lasting, durable, nonfraying PVC string material

## **Product Specifications:**

- 15-inch diameter
- Heavy-duty 0.78" thickness

151 SNYDER AVE. | BARBERTON,OH 44203 | TOLL-FREE: 800-4330708 | FAX: 330-753-6419

JohnDow<sup>®</sup> Industries